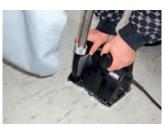

## Handy, precise, reliable

- cuts welding grooves into all different types of floor coverings
- enables cut grooves along the walls
- integrated dust exhaust fan
- two levels of cutting speed
- three-point rest during milling to even unevenness
- adjustable guide roller enables milling of nap covers
- simple changing of cutting blade