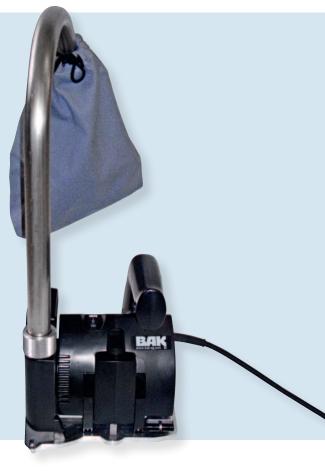

## ROTON

## Handy, precise, reliable

- cuts welding grooves into all different types of floor coverings
- enables cut grooves along the walls
- integrated dust exhaust fan
- two levels of cutting speed
- three-point rest during milling to even unevenness
- adjustable guide roller enables milling of nap covers
- simple changing of cutting blade

The reliable grooving machine to cut welding grooves into all different types of floor coverings without dust.