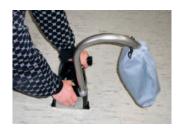

## Handy, precise, reliable

- cuts welding grooves into all different types of floor coverings
- enables cut grooves along the walls
- integrated dust exhaust fan
- two levels of cutting speed
- three-point rest during milling to even unevenness
- adjustable guide roller enables milling of nap covers
- simple changing of cutting blade

The reliable grooving machine to cut welding grooves into all different types of floor coverings without dust.