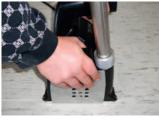

## Handy, precise, reliable

- cuts welding grooves into all different types of floor coverings
- enables cut grooves along the walls
- integrated dust exhaust fan
- two levels of cutting speed
- three-point rest during milling to even unevenness
- adjustable guide roller enables milling of nap covers
- simple changing of cutting blade