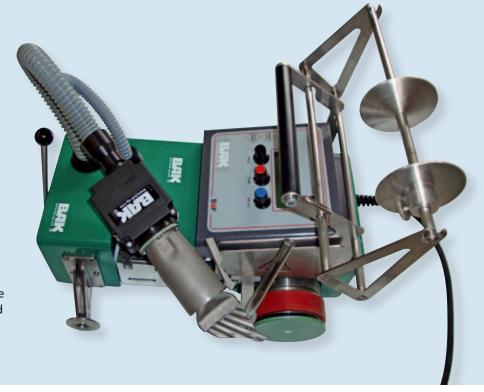

## FLOORON

## Easy, fast, safe

- for welding thermoplastic floors and linoleum
- digital display showing speed, temperature and air flow
- automatic drive start system
- optical wall switch with backlash make sure the machine stops at the wall and the floor is not burned
- integrated dereller system

Due to more air flow higher welding speed. Optical wall switch with backlash make sure the machine stops at the wall.

optical wall switch with backlash

| Voltage              | V     | 230                |
|----------------------|-------|--------------------|
| Frequency            | Hz    | 50/60              |
| Power consumption    | W     | 2300/2900          |
| Temperature          | °C    | 20-620             |
| Speed                | m/min | 0,5-12             |
| Air flow max. (20°C) | l/min | 500                |
| Air flow             | %     | 50-100 variable    |
| Noise level          | dB    | 50                 |
| Size (Ixwxh)         | mm    | 410x260x240        |
| Weight               | kg    | 11,5 with 5 m cord |
|                      |       |                    |