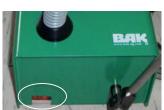

Due to more air flow higher welding speed. Optical wall switch with backlash make sure the machine stops at the wall.

optical wall switch with backlash

| Voltage              | V     | 230                |
|----------------------|-------|--------------------|
| Frequency            | Hz    | 50/60              |
| Power consumption    | W     | 2300/2900          |
| Temperature          | °C    | 20-620             |
| Speed                | m/min | 0,5-12             |
| Air flow max. (20°C) | l/min | 500                |
| Air flow             | %     | 50-100 variable    |
| Noise level          | dB    | 50                 |
| Size (Ixwxh)         | mm    | 410x260x240        |
| Weight               | kg    | 11,5 with 5 m cord |
|                      |       |                    |