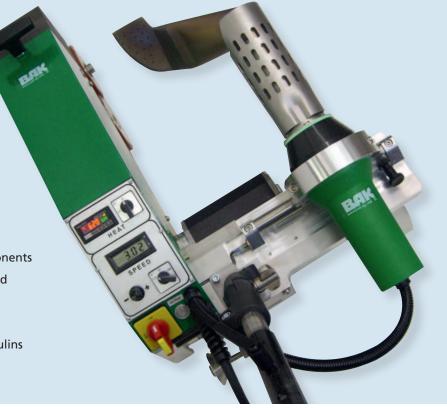

## LARON

## Robust, efficient, low-priced

- pivoting guide bar
- perfectly balanced
- wrinkle-free welding
- easy maintenance because of standard components
- digital display showing temperature and speed
- automatic drive start system
- designed for the most demanding job sites
- for welding of roofing membranes and tarpaulins
- high speed production

Wrinkle-free welding because of optimal design and balance. Economic and user friendly, high welding speed and field tested.

## Technical data

| Voltage           | V     | 230/400         |
|-------------------|-------|-----------------|
| Frequency         | Hz    | 50/60           |
| Power consumption | W     | 4600/5700       |
| Temperature       | °C    | 20-620          |
| Speed             | m/min | max. 7          |
| Size (I x w x h)  | mm    | 620 x 400 x 320 |
| Weight            | kg    | 35              |
| Markings          |       | CE              |
|                   |       |                 |