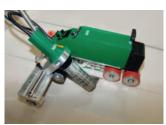

## Robust, efficient, low-priced

- pivoting guide bar
- perfectly balanced
- wrinkle-free welding
- easy maintenance because of standard components
- digital display showing temperature and speed
- automatic drive start system
- designed for the most demanding job sites
- for welding of roofing membranes and tarpaulins
- high speed production

Wrinkle-free welding because of optimal design and balance. Economic and user friendly, high welding speed and field tested.