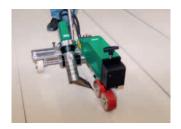

## Robust, efficient, low-priced

- pivoting guide bar
- perfectly balanced
- wrinkle-free welding
- easy maintenance because of standard components
- digital display showing temperature and speed
- automatic drive start system
- designed for the most demanding job sites
- for welding of roofing membranes and tarpaulins
- high speed production

Wrinkle-free welding because of optimal design and balance. Economic and user friendly, high welding speed and field tested.