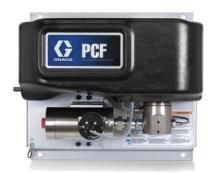

### **PCF** - Precision Continuous Flow

# Metering system to measure and control 1K materials in automated applications

display control module

fluid panel

**Typical Configuration** 

Low emission internal/external mix gel coat and chop proportioners