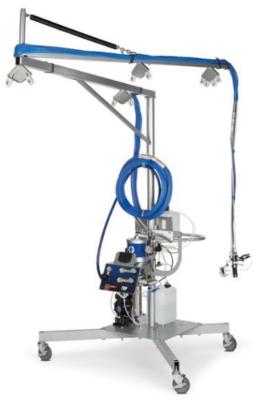

d composites materials.



# **Business Divisions**





# **AFD Focus Markets**



**Automotive OEM** 



Packaging



**Glass Industry** 



Filtration



White Goods



Composites



**Transportation** 



**Automotive OES** 



Energy



**Elettronics** 



# AFD product range













### WARM MELT

### Supply system to apply meterials up to 70°C





## GRACO

#### **THERM-O-FLOW**

Supply system to apply materials up to 204° C



### **INVISIPAC**

Innovative dispensing system to apply hot melts in packaging market



### **PCF** - Precision Continuous Flow

# Metering system to measure and control 1K materials in automated applications



display control module



fluid panel



**Typical Configuration** 



Low emission internal/external mix gel coat and chop proportioners







Gel coat systems

Chop

**RS GUN** 





### EXACTABLEND

Dispensing system with variable ratio to apply 2K materials in manual applications



### **PR70**

Micro dispensing system for 2K materials Shots from 0,5 cc to 70 cc







### **PD44**

### Micro dispensing system for 2K materials Shots and continuous beads from 0,005 cc to 5 cc



### **HFR - Hydraulic Fixed Ratio**

Precise metering system for any 2K materials in automated or manual application







### **VRM - Variable Resin Machine**

Variable ratio metering system for resin infusion applications Max flow rate :30Kg/min Mix ratio: from 1:1 to 5:1





### **VPM - Variable Paste Machine**

Variable ratio metering system for high volumes paste applications