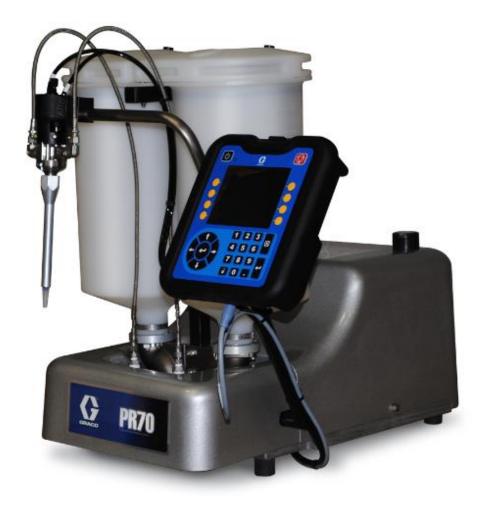

### **PR70**

Micro dispensing system for 2K materials Shots from 0,5 cc to 70 cc