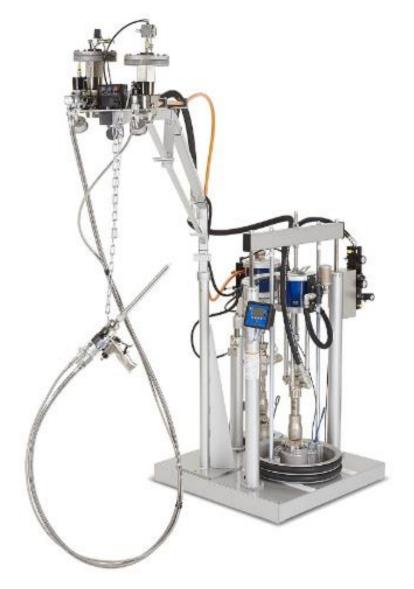

### **HFR - Hydraulic Fixed Ratio**

Precise metering system for any 2K materials in automated or manual application