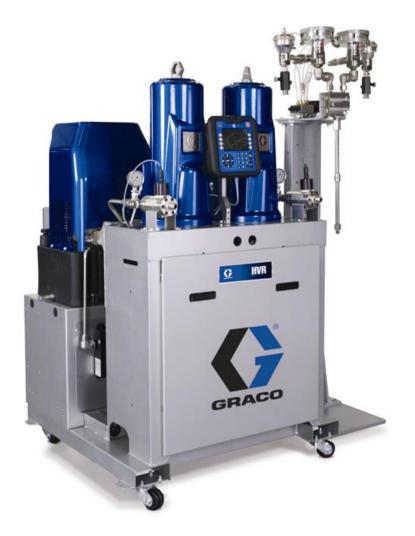

### **HFR - Hydraulic Fixed Ratio**

Precise metering system for any 2K materials in automated or manual application