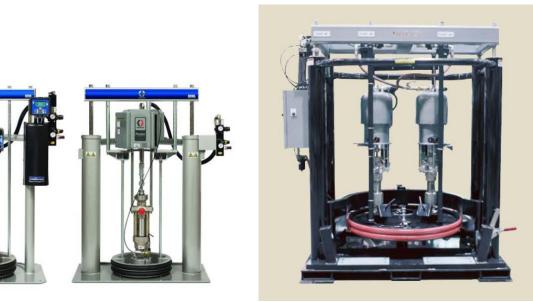

### **HFR - Hydraulic Fixed Ratio**

Precise metering system for any 2K materials in automated or manual application

### **VRM - Variable Resin Machine**

Variable ratio metering system for resin infusion applications Max flow rate :30Kg/min Mix ratio: from 1:1 to 5:1

### **VPM - Variable Paste Machine**

Variable ratio metering system for high volumes paste applications