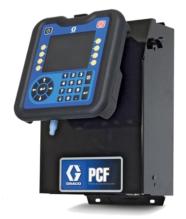

### **PCF** - Precision Continuous Flow

# Metering system to measure and control 1K materials in automated applications

display control module

fluid panel

**Typical Configuration** 

Low emission internal/external mix gel coat and chop proportioners