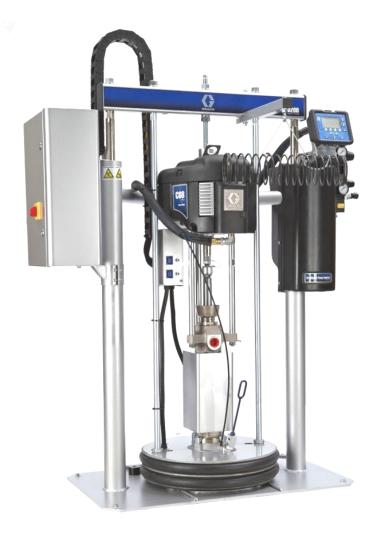

### **PCF** - Precision Continuous Flow

# Metering system to measure and control 1K materials in automated applications

display control module

fluid panel

**Typical Configuration** 

Low emission internal/external mix gel coat and chop proportioners