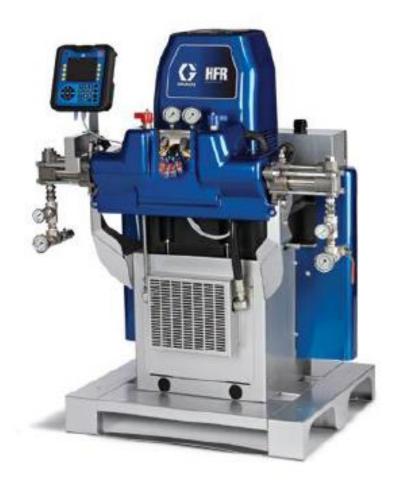

### **HFR - Hydraulic Fixed Ratio**

Precise metering system for any 2K materials in automated or manual application