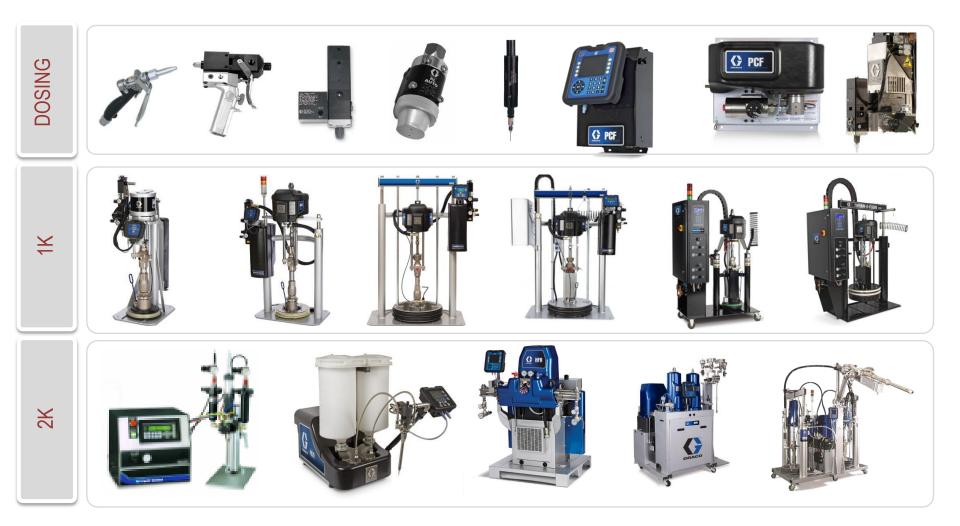

# AFD product range

### WARM MELT

### Supply system to apply meterials up to 70°C

## GRACO

#### **THERM-O-FLOW**

Supply system to apply materials up to 204° C

### **INVISIPAC**

Innovative dispensing system to apply hot melts in packaging market

### **PCF** - Precision Continuous Flow