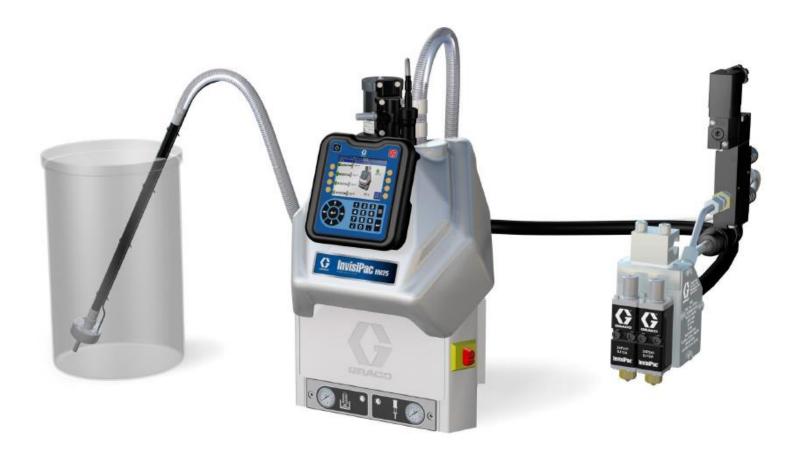

### **INVISIPAC**

Innovative dispensing system to apply hot melts in packaging market