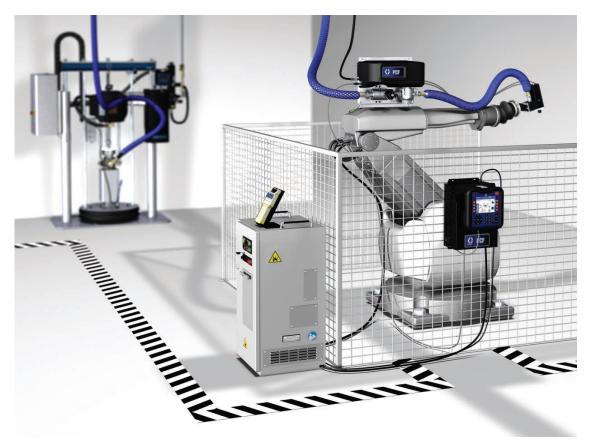

# Metering system to measure and control 1K materials in automated applications

display control module

fluid panel

**Typical Configuration** 

Low emission internal/external mix gel coat and chop proportioners