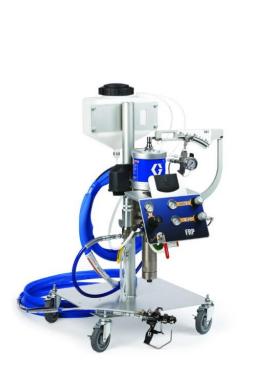

and composites materials.



# **Business Divisions**





# **AFD Focus Markets**



**Automotive OEM** 



Packaging



**Glass Industry** 



Filtration



White Goods



Composites



**Transportation** 



**Automotive OES** 



Energy



**Elettronics** 



# AFD product range













### WARM MELT

### Supply system to apply meterials up to 70°C





## GRACO

#### **THERM-O-FLOW**

Supply system to apply materials up to 204° C



### **INVISIPAC**

Innovative dispensing system to apply hot melts in packaging market



### **PCF** - Precision Continuous Flow

# Metering system to measure and control 1K materials in automated applications



display control module



fluid panel



**Typical Configuration** 



Low emission internal/external mix gel coat and chop proportioners







Gel coat systems

Chop

**RS GUN** 





### EXACTABLEND

Dispensing system with variable ratio to apply 2K materials in manual applications



### **PR70**

Micro dispensing system for 2K materials Shots from 0,5 cc to 70 cc







### **PD44**

### Micro dispensing system for 2K materials Shots and continuous beads from 0,005 cc to 5 cc



### **HFR - Hydraulic Fixed Ratio**

Precise metering system for any 2K materials in automated or manual application







### **VRM - Variable Resin Machine**

Variable ratio metering system for resin infusion applications Max flow rate :30Kg/min Mix ratio: from 1:1 to 5:1





### **VPM - Variable Paste Machine**

Variable ratio metering system for high volumes paste applications