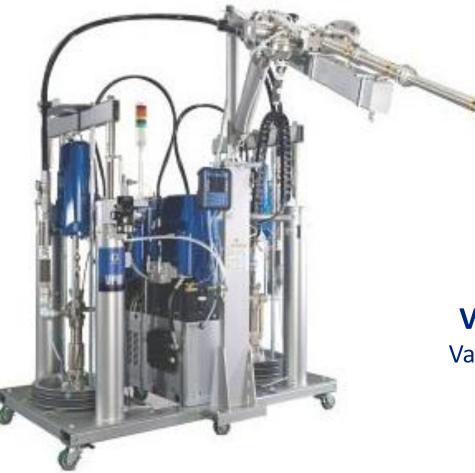

### **VRM - Variable Resin Machine**

Variable ratio metering system for resin infusion applications Max flow rate :30Kg/min Mix ratio: from 1:1 to 5:1

### **VPM - Variable Paste Machine**

Variable ratio metering system for high volumes paste applications