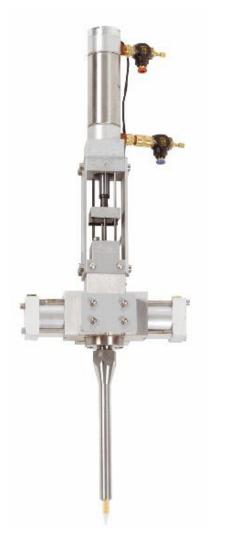

### **PD44**

### Micro dispensing system for 2K materials Shots and continuous beads from 0,005 cc to 5 cc