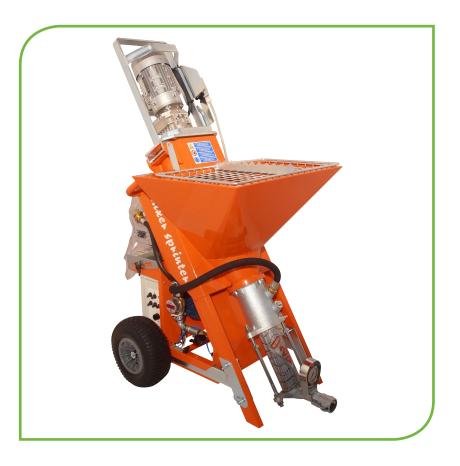

## **MIXER SPRINTER - MORTAR 2,2 KW**

## **Continuous mixing pump** | reference : 910000200A

Compact continuous mixing pump, with reduced weight and size, easy to disassemble into 4 sections for simplified transport.

Ideal for a wide range of powder products, lime-, plaster- and cement-based surface coatings. This pump is also ideal for filling joints, resurfacing works, applying adhesives, interior and exterior finishes.

| TECHNICAL DATA               |                      |
|------------------------------|----------------------|
| Tank capacity                | 70 L                 |
| Power supply                 | 230 V - 50 Hz        |
| Motor thermal protection     | yes                  |
| Variable speed               | yes                  |
| Water pressure booster       | yes                  |
| Flow meter                   | Digital display      |
| Water shortage safety device | yes                  |
| Spraying flow rate           | 8 to 26 L/min*       |
| Max. spraying distance       | 40 metres*           |
| Loading height               | 102 cm               |
| Dimensions (I x w x h)       | 98 x 77 x 155 cm     |
| Weight                       | 145 kg               |
|                              |                      |
| Compressor                   | Reference 8021022700 |