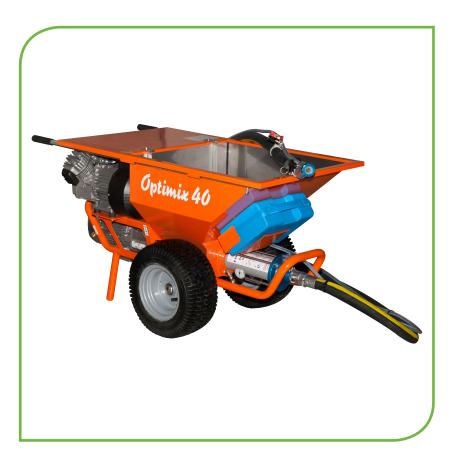

## OPTIMIX 40 E.W.I.

**Exterior spraying machines and mixers** reference : 3B03302000

Sprayer for slurry, fibrous and decorative surface coatings, etc.

Optimix 40 is a versatile sprayer.

| TECHNICAL CHARACTERISTICS                                |                                   |
|----------------------------------------------------------|-----------------------------------|
| Tank capacity                                            | 100 L (6 x 30 kg bags)            |
| Power supply                                             | 230 V - 16 A - 50 Hz              |
| Motor power                                              | 2.2 kW / 3 HP                     |
| Spraying pressure                                        | 0 to 50 bar*                      |
| Integrated compressor                                    | yes                               |
| Compressor flow rate                                     | 366 L/min                         |
| Compressor motor power                                   | 2.2 kW / 3 HP                     |
| Max. compressor pressure                                 | 10 bar                            |
| Spraying flow rate                                       | 0 to 30 kg/min                    |
| Integrated vibrator                                      | yes                               |
| Max. grain size                                          | 3 mm                              |
| Dimensions (I x w x h)                                   | 130 x 70 x 75 cm                  |
| Noise level                                              | 96 Lwa                            |
| Weight                                                   | 143 kg                            |
| (*) depending on the characteristics of the product used | the states the reter the diameter |