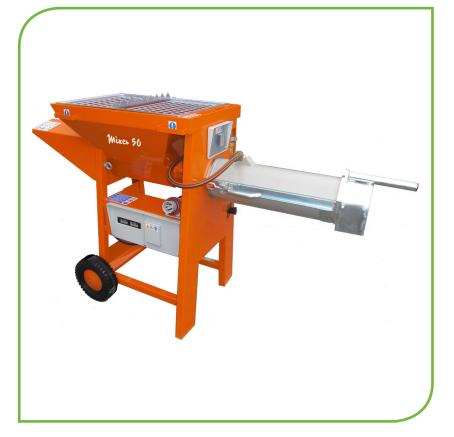

## MIXER 50 THREE-PHASED

**Continuous mixer** | reference : 953000650A

The Mixer 50 continuous mixer is ideal for preparing adhesives, joints, EWI, plaster and finishing coatings in powder form.

Extremely handy, it can be disassembled quickly into 3 parts.

Its new self-cleaning mixing chamber is made from polyurethane.

The flow meter allows you to accurately view the water dosage.

## TECHNICAL CHARACTERISTICS

| Tank capacity          | 50 L              |
|------------------------|-------------------|
| Power supply           | 400 V - 50 Hz     |
| Current                | 4.7 A             |
| Motor power            | 2.2 kW            |
| Rotation speed         | 271 rpm           |
| Mixing capacity        | 30 L/min          |
| Water pressure booster | yes               |
| Loading height         | 110 cm            |
| Drainage height        | 69 cm             |
| Dimensions (l x w x h) | 190 x 62 x 110 cm |
| Weight                 | 130 kg            |