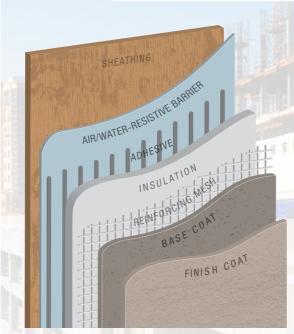

### **EIFS**

For EIFS applications (Exterior Insulation and Finish System), the ToughTek S340e Stucco Pump handles air/water-resistive barriers, EIFS base coat and finish coat.