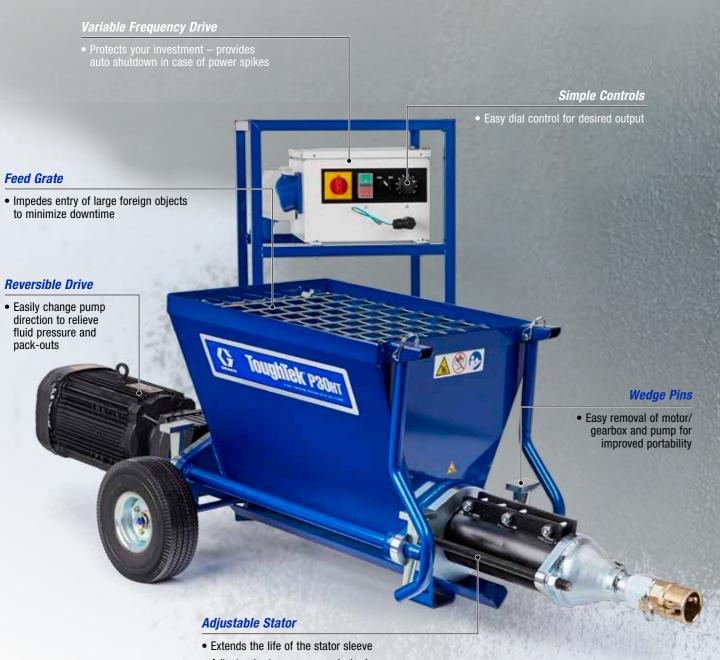

## ToughTek P30HT

If you like the compact size of the P20 rotor stator pump, but are looking for more output, the ToughTek P30HT is the perfect fit for your business. Upgrade to this pump if you plan to use epoxy-based mortars (or other thick high-viscosity materials) or plan to spray taller buildings, such as sport stadiums, high-rises, apartment complexes, hospitals or parking garages to name a few.

# ToughTek P30HT Rotor Stator Pump.

The ToughTek P30HT, along with all of the rotor stator pumps, is engineered with the latest rotor stator pump technology and can handle the heavier base coats that need to move through longer distances of hose. This allows you to spray farther distances to get the job done sooner.