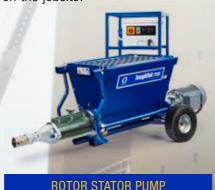

## ToughTek P30HT

If you like the compact size of the P20 rotor stator pump, but are looking for more output, the ToughTek P30HT is the perfect fit for your business. Upgrade to this pump if you plan to use epoxy-based mortars (or other thick high-viscosity materials) or plan to spray taller buildings, such as sport stadiums, high-rises, apartment complexes, hospitals or parking garages to name a few.

# ToughTek P30HT Rotor Stator Pump.

The ToughTek P30HT, along with all of the rotor stator pumps, is engineered with the latest rotor stator pump technology and can handle the heavier base coats that need to move through longer distances of hose. This allows you to spray farther distances to get the job done sooner.