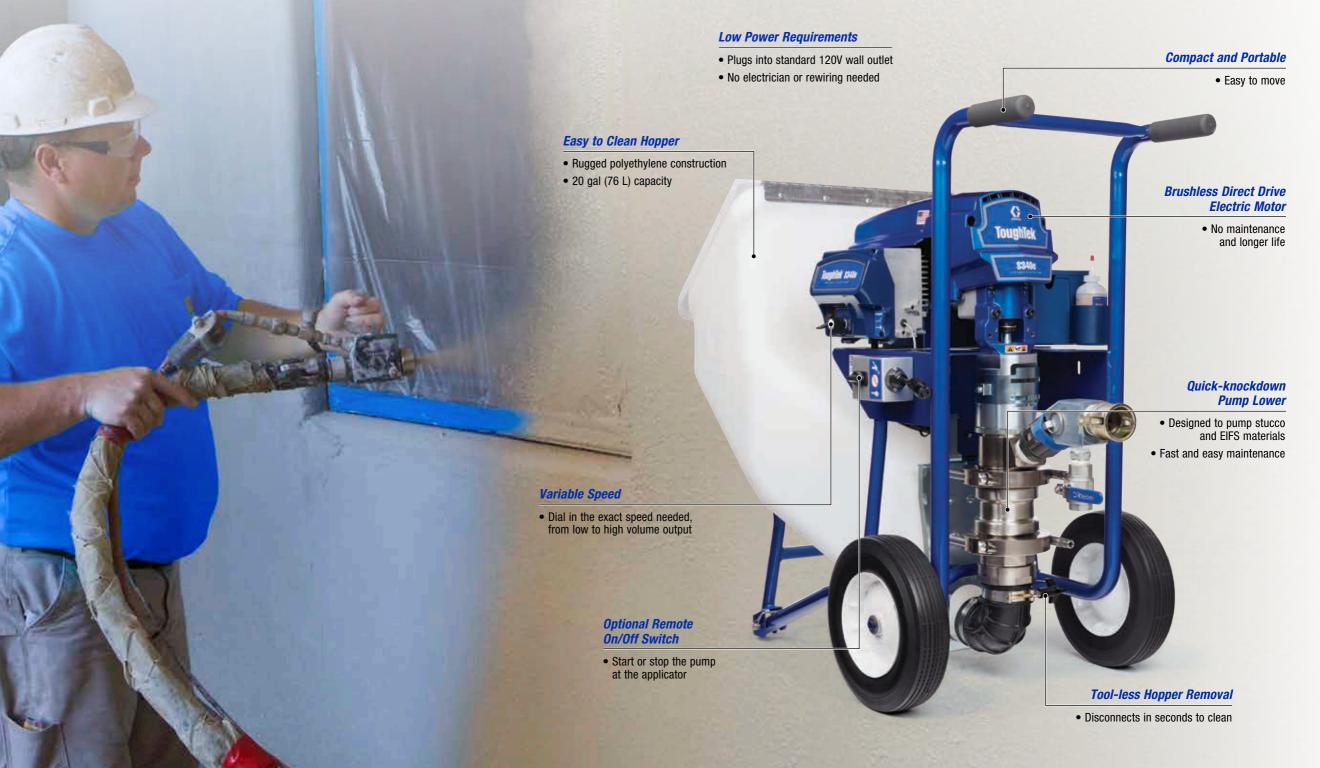

## ToughTek® S340e

Engineered with Graco's proprietary piston pump technology, the ToughTek S340e can easily handle everything from heavy, abrasive scratch and brown stucco base coats to EIFS base and finish coats. The S340e can also deliver all materials through long hose lengths, allowing you to spray farther distances and get the job done sooner.

# ToughTek S340e Piston Pump

The compact design and small footprint of the S340e makes it easy to transport into a jobsite and fit into tight spaces so you can spray with ease. Switch from the traditional hawk and trowel method to this light weight pump and start increasing your profits by reducing time spent on your next job.