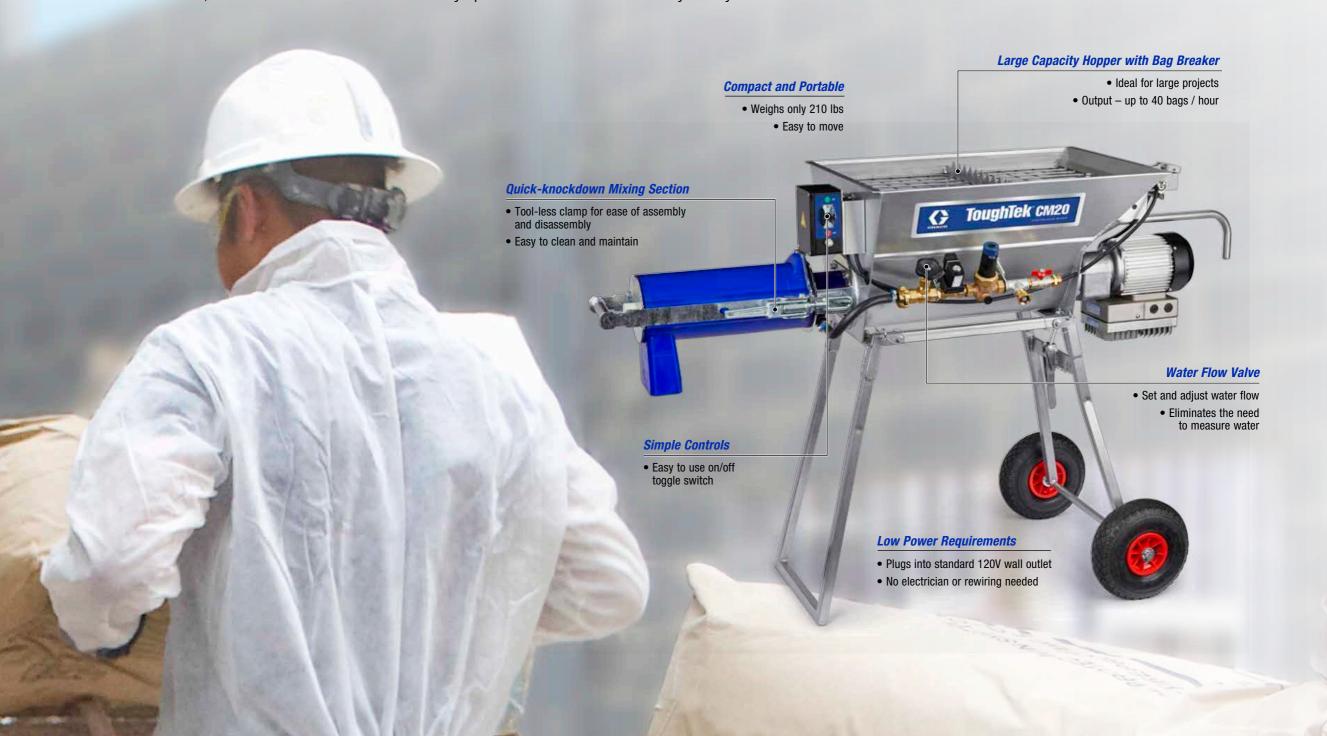

# Higher Production with a Serious Mixer

With a ToughTek Continuous Mixer, it's easy to improve your crew's production rates by automatically mixing pre-blended mortar products such as EIFS, plaster, stucco, self-leveling underlayments, refractory materials, masonry and grout.

Simply turn the machine on, set the water flow rate for your specific material and break bags of material into the hopper. The system automatically does the rest. A ToughTek Continuous Mixer eliminates the need to manually measure water into the mix, which takes time and doesn't always produce consistent results day to day.