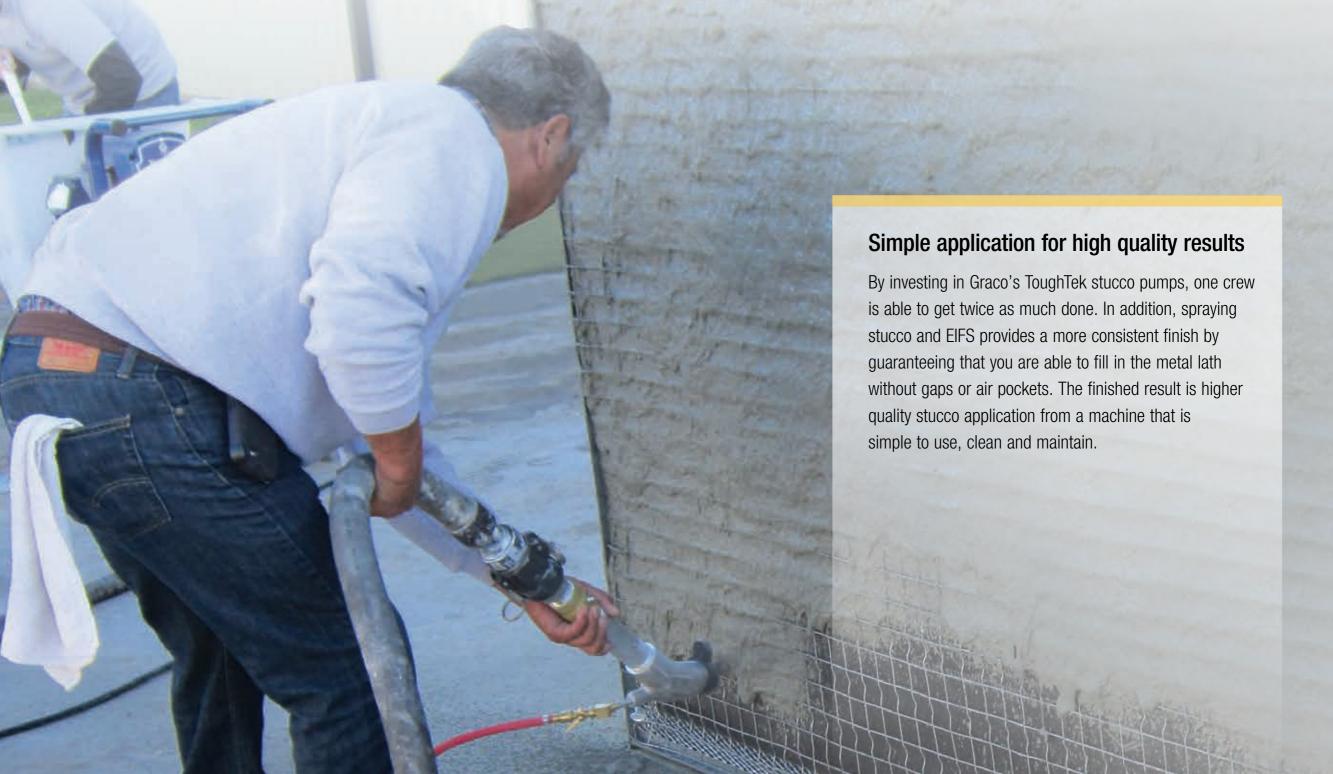

## ToughTek® S340e

Engineered with Graco's proprietary piston pump technology, the ToughTek S340e can easily handle everything from heavy, abrasive scratch and brown stucco base coats to EIFS base and finish coats. The S340e can also deliver all materials through long hose lengths, allowing you to spray farther distances and get the job done sooner.

# ToughTek S340e Piston Pump

The compact design and small footprint of the S340e makes it easy to transport into a jobsite and fit into tight spaces so you can spray with ease. Switch from the traditional hawk and trowel method to this light weight pump and start increasing your profits by reducing time spent on your next job.