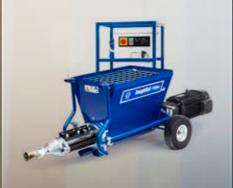

### **ToughTek P20**

The smallest of the three P Series pumps, the ToughTek P20 is ideal for medium sized plaster applications as well as small jobs like pointing, or filling, the spaces between stone or grout. Because it is built with a rotor stator motor, this pump provides long-lasting durability and rugged performance for even the thickest mortar materials. In addition, its compact design and light weight make it easy to transport and use on the jobsite.