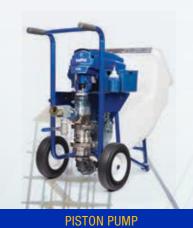

## ToughTek® S340e

Engineered with Graco's proprietary piston pump technology, the ToughTek S340e can easily handle everything from heavy, abrasive scratch and brown stucco base coats to EIFS base and finish coats. The S340e can also deliver all materials through long hose lengths, allowing you to spray farther distances and get the job done sooner.

# ToughTek S340e Piston Pump

The compact design and small footprint of the S340e makes it easy to transport into a jobsite and fit into tight spaces so you can spray with ease. Switch from the traditional hawk and trowel method to this light weight pump and start increasing your profits by reducing time spent on your next job.