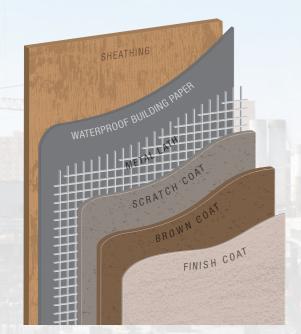

### **STUCCO**

For stucco applications, the ToughTek S340e Stucco Pump handles scratch coat, brown coat and finish coat.