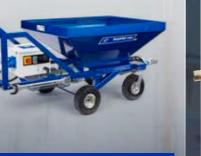

# ToughTek P30X-HT

The ToughTek P30X-HT is perfect for contractors who are looking for versatility and features for medium to large stucco and EIFS projects. The P30X-HT has a large 60-gallon (227 liter) hopper and offers superior performance for a variety of stucco and EIFS materials.