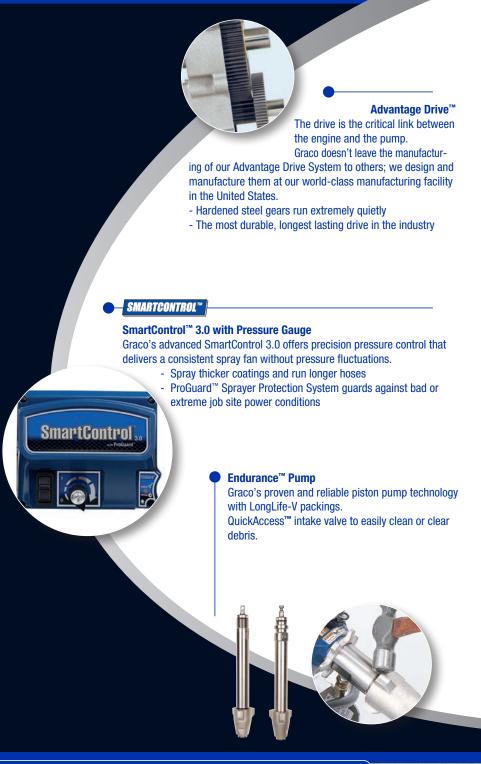

# **EVERYDAY RELIABILITY**

- Trust in proven technology with the Advantage Drive System. Runs quiet and is guaranteed for life!
- Rely on the industry standard: the Graco Endurance<sup>™</sup> Pump.
- Count on the SmartControl<sup>™</sup> 3.0 Pressure Control to get your daily job done! It delivers a consistent spray fan without fluctuations while protecting your investment against bad power conditions.

## Choose the Ultra® Max II ...

...if you're looking for the optimal unit for larger residential and commercial painting jobs for inside as well as outside!

Where the Ultra® Max II 695 is well equipped for large residential new construction and renovation, the Ultra® Max II 795 is a step up from that and delivers the performance and output you need for larger commercial sites as well. On top of that, the Ultra® Max II 1095 has the versatility and performance to handle thicker materials such as anti-corrosion coatings and fire-retardants.