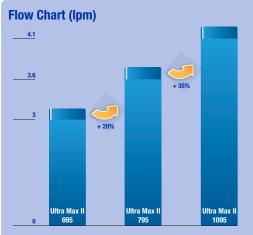

## Choose the Ultra® Max II ...

...if you're looking for the optimal unit for larger residential and commercial painting jobs for inside as well as outside!

Where the Ultra® Max II 695 is well equipped for large residential new construction and renovation, the Ultra® Max II 795 is a step up from that and delivers the performance and output you need for larger commercial sites as well. On top of that, the Ultra® Max II 1095 has the versatility and performance to handle thicker materials such as anti-corrosion coatings and fire-retardants.

# **GOOD TO KNOW**

Ultra Max II 695 ProContractor for large residential construction & renovation

Ultra Max II 795 ProContractor for large residential & commercial

Ultra Max II 1095 ProContractor for large commercial & light plaster