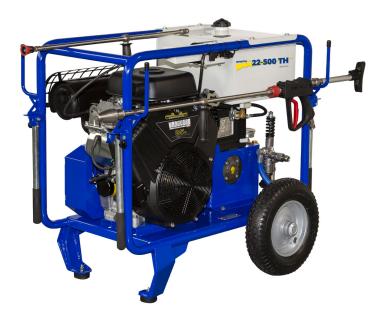

## Petrol high pressure washer EUROPROLAV 22-500 TH | ref.30548

The powerful, robust EUROPRO 22-500 is the most powerful in the EUROPRO range.

It is equipped with a belt transmission pump, and is suitable for intensive use on all types of jobs. The 22-500 is equipped with a thermostat valve, a low oil safety system, a rotating coupling spray-gun and a single lance.

| Variable pressure               | 0 to 500 bar                  |
|---------------------------------|-------------------------------|
| Flow-rate                       | 22 L/min                      |
| Nozzle                          | 15°-40 tungsten carbide       |
| Motor power                     | VANGUARD 34 HP                |
| Fuel used                       | unleaded 98                   |
| Tank capacity                   | 32 L                          |
| Consumption                     | 10 L/h                        |
| Lubrication                     | pressure                      |
| Pump                            | brass head, 3 ceramic pistons |
| Detergent suction system        | no                            |
| Pump rotation                   | 1750 RPM                      |
| Max. water temperature accepted | 70°C                          |
| Lance                           | simple                        |
| Hose                            | 60 m - 600 bar                |
| Dimensions (L x w x h)          | 109 x 70 x 85 cm              |
|                                 | 100 X 10 X 00 011             |
| Weight                          | 160 kg                        |

## **Delivered with**

- a 60 m high pressure hose
- a 600 mm single lance
- a rotating nozzle