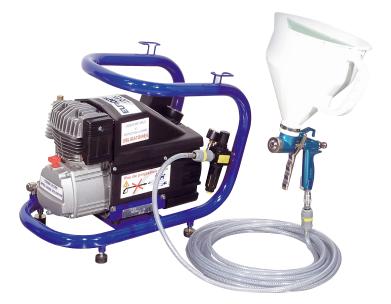

### Interior spraying set PROJECT 27 ref.EC3001

COMPRESSOR

The PROJECT 27 set is designed for touching up of paste, fibrous and decorative products...

It is composed of a EUROPRO 27 single-phase compressor and an AC-65-G gun with 5 L bowl.

#### **Delivered** with

- an EUROPRO 27 compressor
- an AC-65-G gun with 4 nozzles Ø 3, 4, 6 and 8
- an air hose Ø 6mm x 10m with quick couplings
- a special ceiling elbow